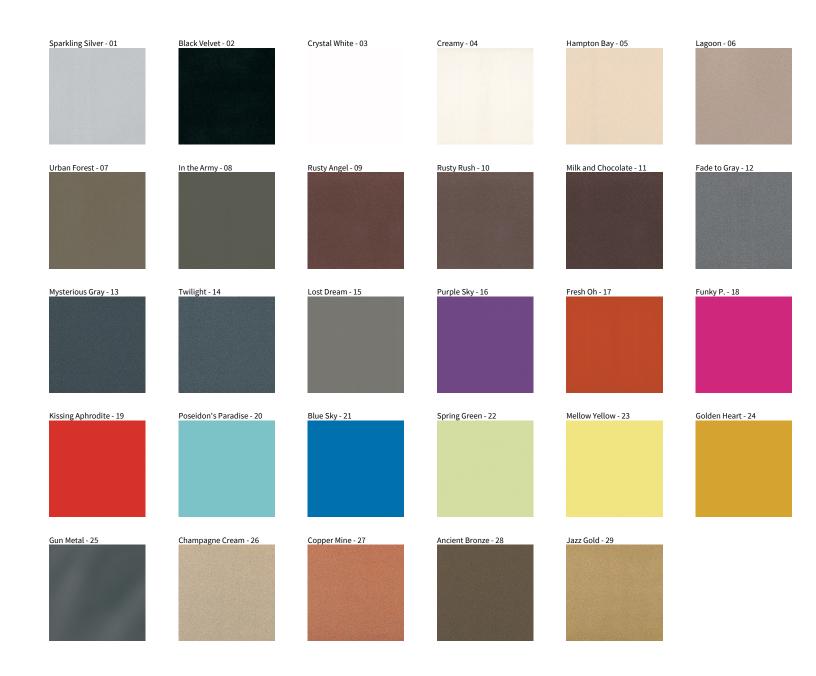

## **OIKO STANDARD TRIMLESS**

COLOR FINISH CHART

| PROJECT  |  |  |
|----------|--|--|
| TYPE     |  |  |
| NOTES    |  |  |
| QUANTITY |  |  |
| DATE     |  |  |

**Digital:** Not all screens are calibrated the same, and therefore, colors will appear differently between screens. **Physical:** When texture is involved, there will be variations in color, character and tone within a product series and between product families.

**Gun Metal:** No Gun Metal finish is alike. It combines a mixture of transparent and black color particles which ensures a highly individual effect and no luminaire being identical. **Champagne Cream, Copper Mine, Ancient Bronze + Jazz Gold:** These finishes have slight fading from specific powder coating production. Each luminaire will slightly vary.